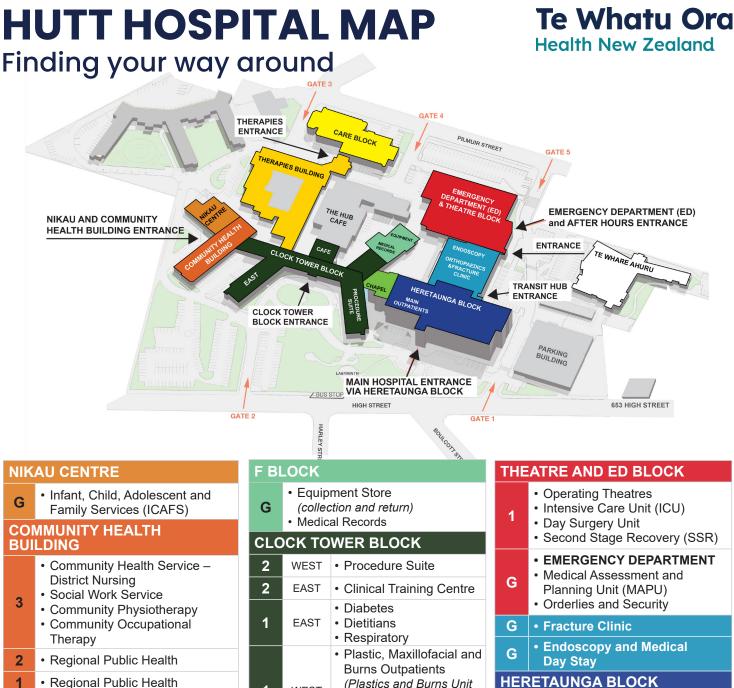

- · Regional Public Health
- · Paediatric Outpatients
- District Nursing Dressings Clinic
- Antenatal Room
- G Community Midwifery Team
  - Occupational Health
    - Transport Office
    - Patient Travel

## **CARE BLOCK**

- Older Persons & Rehabilitation 1 Service (OPRS) East and West Wards
- · OPRS Mental Health G
- OPRS Outpatient Services
- G Breast Centre

G

## THERAPIES BUILDING

- Physiotherapy
- Speech Therapy, Occupational Therapy and Hand Therapy
  - Child Development Service

| 2                    | WEST             | Procedure Suite                                                                                                                                                                 |
|----------------------|------------------|---------------------------------------------------------------------------------------------------------------------------------------------------------------------------------|
| 2                    | EAST             | Clinical Training Centre                                                                                                                                                        |
| 1                    | EAST             | <ul><li>Diabetes</li><li>Dietitians</li><li>Respiratory</li></ul>                                                                                                               |
| 1                    | WEST             | <ul> <li>Plastic, Maxillofacial and<br/>Burns Outpatients<br/>(<i>Plastics and Burns Unit</i><br/>see Heretaunga Block)</li> <li>Plastic Surgery<br/>Dressing Clinic</li> </ul> |
| 1                    | Main<br>Corridor | <ul> <li>Learning Center and<br/>Auditorium</li> </ul>                                                                                                                          |
| G                    | EAST             | Dental                                                                                                                                                                          |
| G                    | Main<br>Corridor | <ul> <li>Coffee Shop</li> <li>Revenue</li> <li>Main Cafeteria</li> <li>Kitchen</li> <li>Supply</li> </ul>                                                                       |
| G                    | WEST             | <ul><li>Ear, Nose, Throat (ENT)</li><li>Audiology</li><li>Ophthalmology</li></ul>                                                                                               |
| TE WHARE AHURU (TWA) |                  |                                                                                                                                                                                 |

## **ENQUIRIES**

Ground Heretaunga Block at **General Outpatients PARKING PAY MACHINES** 

- Main Entrance, Heretaunga Block  $(\mathbf{P})$ • Gate 3 (opposite Breast Centre)
  - ED Entrance
  - · Parking building

|     | AIRE AND ED BLUCK                                                                                                                                                                                       |  |  |
|-----|---------------------------------------------------------------------------------------------------------------------------------------------------------------------------------------------------------|--|--|
| 1   | <ul> <li>Operating Theatres</li> <li>Intensive Care Unit (ICU)</li> <li>Day Surgery Unit</li> <li>Second Stage Recovery (SSR)</li> </ul>                                                                |  |  |
| G   | <ul> <li>EMERGENCY DEPARTMENT</li> <li>Medical Assessment and<br/>Planning Unit (MAPU)</li> <li>Orderlies and Security</li> </ul>                                                                       |  |  |
| G   | Fracture Clinic                                                                                                                                                                                         |  |  |
| G   | <ul> <li>Endoscopy and Medical<br/>Day Stay</li> </ul>                                                                                                                                                  |  |  |
| HER | RETAUNGA BLOCK                                                                                                                                                                                          |  |  |
| 7   | Building and Property Service                                                                                                                                                                           |  |  |
| 6   | <ul> <li>Coronary Care Unit (CCU)</li> <li>Cardiology</li> <li>Rheumatology Outpatients</li> </ul>                                                                                                      |  |  |
| 5   | Medical Ward                                                                                                                                                                                            |  |  |
| 4   | <ul> <li>General Surgery and<br/>Gynaecology Ward (GSG)</li> <li>Orthopaedic Ward</li> </ul>                                                                                                            |  |  |
| 3   | <ul> <li>Children's Ward</li> <li>Plastics and Burns Unit<br/>(Plastics Outpatients see Clock<br/>Tower Block)</li> </ul>                                                                               |  |  |
| 2   | <ul><li>Maternity and Postnatal Services</li><li>Special Care Baby Unit (SCBU)</li></ul>                                                                                                                |  |  |
| 1   | <ul><li> Laboratory Outpatients</li><li> Pharmacy</li><li> Transit Hub</li></ul>                                                                                                                        |  |  |
| G   | <ul> <li>General Outpatients and<br/>ENQUIRIES</li> <li>General Outpatients – Suite 2</li> <li>Hutt Hospital Radiology</li> <li>MRI and CT Imaging Suites</li> <li>Maternity Assessment Unit</li> </ul> |  |  |